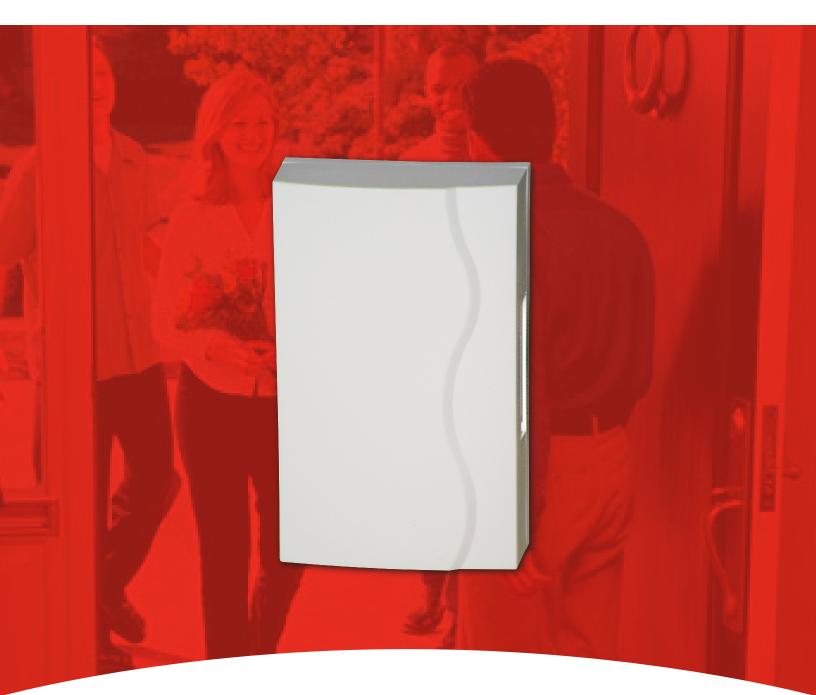

## **RCW101N Wired Door Chime**

### **RCW101N Wired Door Chime**

### **Effective Replacement for Older Chime**

#### RCW101N Wired Door Chime

- UV-resistant plastic holds its true color longer
- Power using transformer or battery
- Traditional sound quality
- Includes door chime and wall mounting hardware
- Bell wire not included (requires 20 AWG minimum)