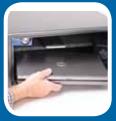

## 1.24 cubic feet internal storage capacity

Programmable digital lock with emergency override key

Pry-resistant concealed hinges

1 locking door bolt

Stores most laptop computers

2064F

Mounting hardware