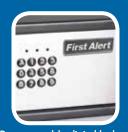

## digital safe

## 1.24 cubic feet internal storage capacity

Programmable digital lock with emergency override key

Pry-resistant concealed hinges

1 locking door bolt

Stores most laptop computers

2064F

Mounting hardware